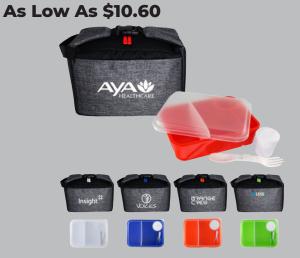

ich Set

As Low As \$9.78



CPP-6083 🕬 X Line Locking Lid Clip Cooler





CPP-6141 www G Line Voyager Noodle & Sandwich Set

As Low As \$9.88



CPP-6053 🔤 Bay Seal Tight Cooler Bag Set

## As Low As \$9.99



CPP-6084 🔤 Bay Handy Locking Lid Lunch Kit



CPP-6068 ww Bay Noodle & Sandwich Cooler Set

## As Low As \$10.19



CPP-6076 🔤 X Line Seal Tight Clip Cooler

## As Low As \$10.19



CPP-6115 🔍 On The Go Lunch Chiller

## As Low As \$10.19



CPP-6081 🔤 Bay Handy Seal Tight Lunch Kit



CPP-6091 NEW

CPP-6090 NEW

As Low As \$10.50

7) aps

X Line Noodle & Sandwich Clip Cooler

### As Low As \$10.39



Bay Handy Noodle & Sandwich Lunch Kit

RESORT& SPA

SUILDING LOCK TECHNOL CPP-6163 😡 G Line Voyager Locking Lid Set

As Low As \$10.39





CPP-6114 www X Line On The Go Clip Cooler



CPP-6155 🐨 G Line Voyager Soup & Salad Set

As Low As \$10.60



CPP-6157 📟 Ridge Clip Top Chillin' Set

## As Low As \$10.60



CPP-6099 New Bay Handy On The Go Lunch Kit

As Low As \$10.70



CPP-6106 😡 X Line Soup & Sandwich Clip Cooler

As Low As \$10.70



CPP-6073 🔤 Bay Soup & Salad Cooler Set

# As Low As \$10.90



CPP-6077 🔤 Clip Top Chillin' Bay Cooler Set

## As Low As \$10.90



CPP-6104 ໜ X Line Soup & Sandwich Set





CPP-6120 😡 X Line Nested Clip Cooler

## As Low As \$10.90



CPP-6132 😡 X Line Chillin' Clip Cooler

As Low As \$11.11



CPP-6094 😡 Bay Handy Soup & Salad Lunch Kit

As Low As \$11.21



CPP-6105 🕬 Bay Handy Clip Top Chillin' Lunch Kit

As Low As \$11.21



CPP-6112 X Line Noodle & Sandwich Set



CPP-6086



CPP-6074 NEW

Ridge Nested Seal Tight Bagged Coo