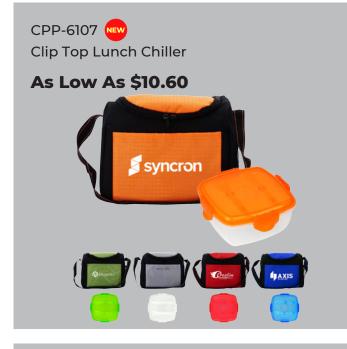

As \$9.78



CPP-6118 NEW Ridge Soup & Sandwich Set

As Low As \$9.78



CPP-6083 🕬 X Line Locking Lid Clip Cooler





CPP-6141 www G Line Voyager Noodle & Sandwich Set

As Low As \$9.88



CPP-6053 🔤 Bay Seal Tight Cooler Bag Set

## As Low As \$9.99



CPP-6084 🔤 Bay Handy Locking Lid Lunch Kit



CPP-6068 ww Bay Noodle & Sandwich Cooler Set

## As Low As \$10.19



CPP-6076 🔤 X Line Seal Tight Clip Cooler

## As Low As \$10.19



CPP-6115 🔍 On The Go Lunch Chiller

## As Low As \$10.19



CPP-6081 🔤 Bay Handy Seal Tight Lunch Kit



CPP-6091 NEW

CPP-6090 NEW

As Low As \$10.50

7) aps

X Line Noodle & Sandwich Clip Cooler

### As Low As \$10.39



Bay Handy Noodle & Sandwich Lunch Kit

RESORT& SPA

SUILDING LOCK TECHNOL CPP-6163 😡 G Line Voyager Locking Lid Set

As Low As \$10.39





CPP-6114 www X Line On The Go Clip Cooler



CPP-6155 🐨 G Line Voyager Soup & Salad Set

As Low As \$10.60



CPP-6157 📟 Ridge Clip Top Chillin' Set

## As Low As \$10.60



CPP-6099 New Bay Handy On The Go Lunch Kit

As Low As \$10.70



CPP-6106 😡 X Line Soup & Sandwich Clip Cooler

As Low As \$10.70



CPP-6073 🔤 Bay Soup & Salad Cooler Set

# As Low As \$10.90



CPP-6077 🔤 Clip Top Chillin' Bay Cooler Set

## As Low As \$10.90



CPP-6104 ໜ X Line Soup & Sandwich Set





CPP-6120 😡 X Line Nested Clip Cooler

## As Low As \$10.90



CPP-6132 😡 X Line Chillin' Clip Cooler

As Low As \$11.11



CPP-6094 😡 Bay Handy Soup & Salad Lunch Kit

As Low As \$11.21



CPP-6105 🕬 Bay Handy Clip Top Chillin' Lunch Kit

As Low As \$11.21



CPP-6112 X Line Noodle & Sandwich Set



CPP-6086



CPP