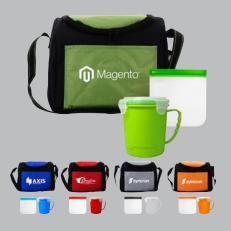

ntrol and Cutlery Set

# As Low As \$7.95



## CPP-6092 🔤 Ridge Cooler Nested Noodle & Sandwich Set

# As Low As \$8.86



CPP-6062 🔤 Ridge On The Go Lunch Set

## As Low As \$9.17



CPP-6136 🔤 G Line Voyager Locking Lid Set

As Low As \$9.37



## CPP-6075 New Portion Control Lunch Chiller

### As Low As \$9.48



CPP-6166 ww Ridge Portion Control Set

As Low As \$9.48



CPP-6069 www Ridge Clip Top Chillin' Lunch Set

## As Low As \$9.58



CPP-6096 🕬 Ridge Soup & Salad Cooler Set

As Low As \$9.58



CPP-6065 🔤 Bay Locking Lid Cooler Set

# As Low As \$9.68



CPP-6070 🔤 Seal Tight Lunch Chiller



#### CPP-6152 🔤 Ridge Seal Tight Set

### As Low As \$9.68



CPP-6061 www Bay Portion Control Cooler Set

As Low As \$9.78



CPP-6088 www Soup & Sandwich Lunch Chiller

As Low As \$9.78



CPP-6118 NEW Ridge Soup & Sandwich Set

As Low As \$9.78



CPP-6083 🕬 X Line Locking Lid Clip Cooler





CPP-6141 www G Line Voyager Noodle & Sandwich Set

As Low As \$9.88



CPP-6053 🔤 Bay Seal Tight Cooler Bag Set

## As Low As \$9.99



CPP-6084 🔤 Bay Handy Locking Lid Lunch Kit



CPP-6068 ww Bay Noodle & Sandwich Cooler Set

## As Low As \$10.19



CPP-6076 🔤 X Line Seal Tight Clip Cooler

## As Low As \$10.19



CPP-6115 🔍 On The Go Lunch Chiller

## As Low As \$10.19



CPP-6081 🔤 Bay Handy Seal Tight Lunch Kit



CPP-6091 NEW

CPP-6090 NEW

As Low As \$10.50

7) aps

X Line Noodle & Sandwich Clip Cooler

### As Low As \$10.39



Bay Handy Noodle & Sandwich Lunch Kit

RESORT& SPA

SUILDING LOCK TECHNOL CPP-6163 😡 G Line Voyager Locking Lid Set

As Low As \$10.39





CPP-6114 w