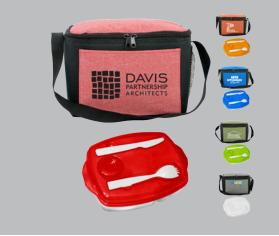

# Food Lifestyle Sets





CPP-6147 NEW Ridge Portion Control Tote Set

## As Low As \$4.89



## CPP-6089 NEW

Ridge Noodle & Sandwich Cooler Set



#### CPP-6126 🔤 Insulated Soup & Salad Cooler Set



CPP-6134 www Insulated Noodle & Sandwich Cooler Set





CPP-6121 Insulated Clip Top Chillin' Cooler Set

## As Low As \$5.91



CPP-6082 🔤 Ridge Clip Top Chillin' Cooler Set

## As Low As \$6.01



CPP-6095 🔤 Ridge Soup & Salad Tote Set

## As Low As \$6.01



CPP-6079 NEW Ridge Cooler Locking Lid Set

## As Low As \$8.35



CPP-6055 New Ridge Chilled Portion Control and Cutlery Set

# As Low As \$7.95



## CPP-6092 🔤 Ridge Cooler Nested Noodle & Sandwich Set

# As Low As \$8.86



CPP-6062 🔤 Ridge On The Go Lunch Set

## As Low As \$9.17



CPP-6136 🔤 G Line Voyager Locking Lid Set

As Low As \$9.37



## CPP-6075 New Portion Control Lunch Chiller

### As Low As \$9.48



CPP-6166 ww Ridge Portion Control Set

As Low As \$9.48



CPP-6069 www Ridge Clip Top Chillin' Lunch Set

## As Low As \$9.58



CPP-6096 🕬 Ridge Soup & Salad Cooler Set

As Low As \$9.58



CPP-6065 🔤 Bay Locking Lid Cooler Set

# As Low As \$9.68



CPP-6070 🔤 Seal Tight Lunch Chiller



#### CPP-6152 🔤 Ridge Seal Tight Set

### As Low As \$9.68



CPP-6061 www Bay Portion Control Cooler Set

As Low As \$9.78



CPP-6088 www Soup & San