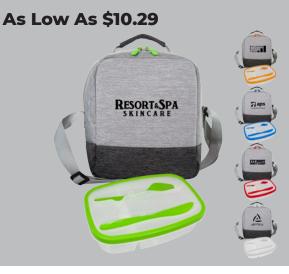

ing Lid Cooler Set

# As Low As \$9.68



CPP-6070 🔤 Seal Tight Lunch Chiller



#### CPP-6152 🔤 Ridge Seal Tight Set

### As Low As \$9.68



CPP-6061 www Bay Portion Control Cooler Set

As Low As \$9.78



CPP-6088 www Soup & Sandwich Lunch Chiller

As Low As \$9.78



CPP-6118 NEW Ridge Soup & Sandwich Set

As Low As \$9.78



CPP-6083 🕬 X Line Locking Lid Clip Cooler





CPP-6141 www G Line Voyager Noodle & Sandwich Set

As Low As \$9.88



CPP-6053 🔤 Bay Seal Tight Cooler Bag Set

## As Low As \$9.99



CPP-6084 🔤 Bay Handy Locking Lid Lunch Kit



CPP-6068 ww Bay Noodle & Sandwich Cooler Set

## As Low As \$10.19



CPP-6076 🔤 X Line Seal Tight Clip Cooler

## As Low As \$10.19



CPP-6115 🔍 On The Go Lunch Chiller

## As Low As \$10.19



CPP-6081 🔤 Bay Handy Seal Tight Lunch Kit



CPP-6091 NEW

CPP-6090 NEW

As Low As \$10.50

7) aps

X Line Noodle & Sandwich Clip Cooler

### As Low As \$10.39



Bay Handy Noodle & Sandwich Lunch Kit

RESORT& SPA

SUILDING LOCK TECHNOL CPP-6163 😡 G Line Voyager Locking Lid Set

As Low As \$10.39





CPP-6114 www X Line On The Go Clip Cooler



CPP-6155 🐨 G Line Voyager Soup & Salad Set

As Low As \$10.60



CPP-6157 📟 Ridge Clip Top Chillin' Set

## As Low As \$10.60



CPP-6099 New Bay Handy On The Go Lunch Kit

As Low As \$10.70



CPP-6106 😡 X Line Soup & Sandwich Clip Cooler

As Low As \$10.70



CPP-6073 🔤 Bay Soup & Salad Cooler Set

# As Low As \$10.90



CPP-6077 🔤 Clip Top Chillin' Bay Cooler Set

## As Low As \$10.90



CPP-6104 ໜ X Line Soup & Sandwich Set





CPP-6120 😡 X Line Nested Clip Cooler

## As Low As \$10.90