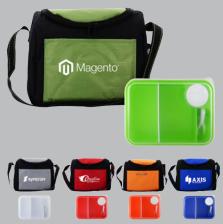

Set

As Low As \$9.58



CPP-6065 🔤 Bay Locking Lid Cooler Set

# As Low As \$9.68



CPP-6070 🔤 Seal Tight Lunch Chiller



#### CPP-6152 🔤 Ridge Seal Tight Set

### As Low As \$9.68



CPP-6061 www Bay Portion Control Cooler Set

As Low As \$9.78



CPP-6088 www Soup & Sandwich Lunch Chiller

As Low As \$9.78



CPP-6118 NEW Ridge Soup & Sandwich Set

As Low As \$9.78



CPP-6083 🕬 X Line Locking Lid Clip Cooler





CPP-6141 www G Line Voyager Noodle & Sandwich Set

As Low As \$9.88



CPP-6053 🔤 Bay Seal Tight Cooler Bag Set

## As Low As \$9.99



CPP-6084 🔤 Bay Handy Locking Lid Lunch Kit



CPP-6068 ww Bay Noodle & Sandwich Cooler Set

## As Low As \$10.19



CPP-6076 🔤 X Line Seal Tight Clip Cooler

## As Low As \$10.19



CPP-6115 🔍 On The Go Lunch Chiller

## As Low As \$10.19



CPP-6081 🔤 Bay Handy Seal Tight Lunch Kit



CPP-6091 NEW

CPP-6090 NEW

As Low As \$10.50

7) aps

X Line Noodle & Sandwich Clip Cooler

### As Low As \$10.39



Bay Handy Noodle & Sandwich Lunch Kit

RESORT& SPA

SUILDING LOCK TECHNOL CPP-6163 😡 G Line Voyager Locking Lid Set

As Low As \$10.39





CPP-6114 www X Line On The Go Clip Cooler



CPP-6155 🐨 G Line Voyager Soup & Salad Set

As Low As \$10.60



CPP-6157 📟 Ridge Clip Top Chillin' Set

## As Low As \$10.60



CPP-6099 New Bay Handy On The Go Lunch Kit

As Low As \$10.70



CPP-6106 😡 X Line Soup & Sandwich Clip Cooler

As Low As \$10.70



CPP-6073 🔤 Bay Soup & Salad Cooler Set

# As Low As \$10.90



CPP-6077 🔤 Clip Top Chillin' Bay Cooler Set

## As Low As \$10.90



CPP-6104 ໜ X Line Soup & Sandwich Set





CPP-6120 😡 X