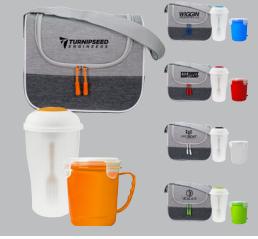

CPP-6076 🔤 X Line Seal Tight Clip Cooler

## As Low As \$10.19



CPP-6115 🔍 On The Go Lunch Chiller

## As Low As \$10.19



CPP-6081 🔤 Bay Handy Seal Tight Lunch Kit



CPP-6091 NEW

CPP-6090 NEW

As Low As \$10.50

7) aps

X Line Noodle & Sandwich Clip Cooler

### As Low As \$10.39



Bay Handy Noodle & Sandwich Lunch Kit

RESORT& SPA

SUILDING LOCK TECHNOL CPP-6163 😡 G Line Voyager Locking Lid Set

As Low As \$10.39





CPP-6114 www X Line On The Go Clip Cooler



CPP-6155 🐨 G Line Voyager Soup & Salad Set

As Low As \$10.60



CPP-6157 📟 Ridge Clip Top Chillin' Set

## As Low As \$10.60



CPP-6099 New Bay Handy On The Go Lunch Kit

As Low As \$10.70



CPP-6106 😡 X Line Soup & Sandwich Clip Cooler

As Low As \$10.70



CPP-6073 🔤 Bay Soup & Salad Cooler Set

# As Low As \$10.90



CPP-6077 🔤 Clip Top Chillin' Bay Cooler Set

## As Low As \$10.90



CPP-6104 ໜ X Line Soup & Sandwich Set





CPP-6120 😡 X Line Nested Clip Cooler

## As Low As \$10.90



CPP-6132 😡 X Line Chillin' Clip Cooler

As Low As \$11.11



CPP-6094 😡 Bay Handy Soup & Salad Lunch Kit

As Low As \$11.21



CPP-6105 🕬 Bay Handy Clip Top Chillin' Lunch Kit

As Low As \$11.21



CPP-6112 X Line Noodle & Sandwich Set



CPP-6086



CPP-6074 NEW

Ridge Nested Seal Tight Bagged Cooler Set

## As Low As \$12.23



CPP-6149 NEW

Ridge Nested Seal Tight Bagged Set

As Low As \$13.25



CPP-6100 Nested Seal Tight Bagged Lunch Chiller

As Low As \$13.25



CPP-6072 🔤 Nested Seal Tight Bagged Bay Cooler Set

## As Low As \$13.56



CPP-6102 📟 Bay Handy Nested Seal Tight Bagged Lunch Kit

bay handy Nested S