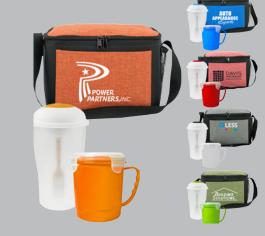

# Food Lifestyle Sets

CPP-6147 NEW Ridge Portion Control Tote Set

## As Low As \$4.89