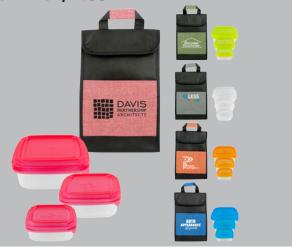

#### As Low As \$10.39

CPP-5756 Bay On The Go Lunch Set

CPP-5741 Bay Handy Portion Control Lunch Kit

As Low As \$9.99