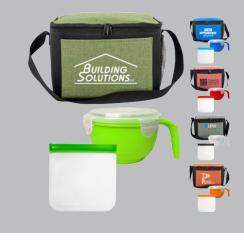

# Food Lifestyle Sets





CPP-6147 NEW Ridge Portion Control Tote Set

## As Low As \$4.89



## CPP-6089 NEW

Ridge Noodle & Sandwich Cooler Set



#### CPP-6126 🔤 Insulated Soup & Salad Cooler Set



CPP-6134 www Insulated Noodle & Sandwich Cooler Set





CPP-6121 Insulated Clip Top Chillin' Cooler Set

## As Low As \$5.91



CPP-6082 🔤 Ridge Clip Top Chillin' Cooler Set

## As Low As \$6.01



CPP-6095 🔤 Ridge Soup & Salad Tote Set

## As Low As \$6.01



CPP-6079 NEW Ridge Cooler Locking Lid Set

## As Low As \$8.35



CPP-6055 New Ridge Chilled Portion Control and Cutlery Set

# As Low As \$7.95



## CPP-6092 🔤 Ridge Cooler Nested Noodle & Sandwich Set

# As Low As \$8.86



CPP-6062 🔤 Ridge On The Go Lunch Set

## As Low As \$9.17



CPP-6136 🔤 G Line Voyager Locking Lid Set

As Low As \$9.37



## CPP-6075 New Portion Control Lunch Chiller

### As Low As \$9.48



CPP-6166 ww Ridge Portion Control Set

As Low As \$9.48



CPP-6069 www Ridge Clip Top Chillin' Lunch Set

## As Low As \$9.58



CPP-6096 🕬 Ridge Soup & Salad Cooler Set

As Low As \$9.58



CPP-6065 🔤 Bay Locking Lid Cooler Set

# As Low As \$9.68



CPP-6070 🔤 Seal Tight Lunch Chiller



#### CPP-6152 🔤 Ridge Seal Tight Set

### As Low As \$9.68



CPP-6061 www Bay Portion Control Cooler Set

As Low As \$9.78



CPP-6088 www Soup & Sandwich Lunch Chiller

As Low As \$9.78



CPP-6118 NEW Ridge Soup & Sandwich Set

As Low As \$9.78



CPP-6083 🕬 X Line Locking Lid Clip Cooler





CPP-6141 www