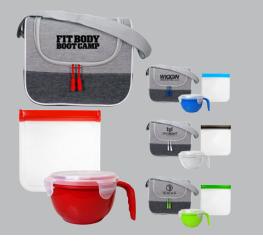

s Low As \$9.48



CPP-6069 www Ridge Clip Top Chillin' Lunch Set

## As Low As \$9.58



CPP-6096 🕬 Ridge Soup & Salad Cooler Set

As Low As \$9.58



CPP-6065 🔤 Bay Locking Lid Cooler Set

# As Low As \$9.68



CPP-6070 🔤 Seal Tight Lunch Chiller



#### CPP-6152 🔤 Ridge Seal Tight Set

### As Low As \$9.68



CPP-6061 www Bay Portion Control Cooler Set

As Low As \$9.78



CPP-6088 www Soup & Sandwich Lunch Chiller

As Low As \$9.78



CPP-6118 NEW Ridge Soup & Sandwich Set

As Low As \$9.78



CPP-6083 🕬 X Line Locking Lid Clip Cooler





CPP-6141 www G Line Voyager Noodle & Sandwich Set

As Low As \$9.88



CPP-6053 🔤 Bay Seal Tight Cooler Bag Set

## As Low As \$9.99



CPP-6084 🔤 Bay Handy Locking Lid Lunch Kit



CPP-6068 ww Bay Noodle & Sandwich Cooler Set

## As Low As \$10.19



CPP-6076 🔤 X Line Seal Tight Clip Cooler

## As Low As \$10.19



CPP-6115 🔍 On The Go Lunch Chiller

## As Low As \$10.19



CPP-6081 🔤 Bay Handy Seal Tight Lunch Kit



CPP-6091 NEW

CPP-6090 NEW

As Low As \$10.50

7) aps

X Line Noodle & Sandwich Clip Cooler

### As Low As \$10.39



Bay Handy Noodle & Sandwich Lunch Kit

RESORT& SPA

SUILDING LOCK TECHNOL CPP-6163 😡 G Line Voyager Locking Lid Set

As Low As \$10.39





CPP-6114 www X Line On The Go Clip Cooler



CPP-6155 🐨 G Line Voyager Soup & Salad Set

As Low As \$10.60



CPP-6157 📟 Ridge Clip Top Chillin' Set

## As Low As \$10.60



CPP-6099 New Bay Handy On The Go Lunch Kit

As Low As \$10.70



CPP-6106 😡 X Line Soup & Sandwich Clip Cooler

As Low As \$10.70



CPP-6073 🔤 Bay Soup & Salad Cooler Set

# As Low As \$10.90