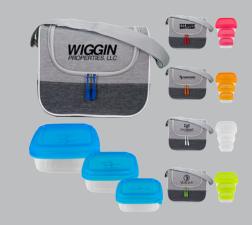

et

## As Low As \$8.35



CPP-6055 New Ridge Chilled Portion Control and Cutlery Set

# As Low As \$7.95



## CPP-6092 🔤 Ridge Cooler Nested Noodle & Sandwich Set

# As Low As \$8.86



CPP-6062 🔤 Ridge On The Go Lunch Set

## As Low As \$9.17



CPP-6136 🔤 G Line Voyager Locking Lid Set

As Low As \$9.37



## CPP-6075 New Portion Control Lunch Chiller

### As Low As \$9.48



CPP-6166 ww Ridge Portion Control Set

As Low As \$9.48



CPP-6069 www Ridge Clip Top Chillin' Lunch Set

## As Low As \$9.58



CPP-6096 🕬 Ridge Soup & Salad Cooler Set

As Low As \$9.58



CPP-6065 🔤 Bay Locking Lid Cooler Set

# As Low As \$9.68



CPP-6070 🔤 Seal Tight Lunch Chiller



#### CPP-6152 🔤 Ridge Seal Tight Set

### As Low As \$9.68



CPP-6061 www Bay Portion Control Cooler Set

As Low As \$9.78



CPP-6088 www Soup & Sandwich Lunch Chiller

As Low As \$9.78



CPP-6118 NEW Ridge Soup & Sandwich Set

As Low As \$9.78



CPP-6083 🕬 X Line Locking Lid Clip Cooler





CPP-6141 www G Line Voyager Noodle & Sandwich Set

As Low As \$9.88



CPP-6053 🔤 Bay Seal Tight Cooler Bag Set

## As Low As \$9.99



CPP-6084 🔤 Bay Handy Locking Lid Lunch Kit



CPP-6068 ww Bay Noodle & Sandwich Cooler Set

## As Low As \$10.19



CPP-6076 🔤 X Line Seal Tight Clip Cooler

## As Low As \$10.19



CPP-6115 🔍 On The Go Lunch Chiller

## As Low As \$10.19



CPP-6081 🔤 Bay Handy Seal Tight Lunch Kit



CPP-6091 NEW

CPP-6090 NEW

As Low As \$10.50

7) aps

X Line Noodle & Sandwich Clip Cooler

### As Low As \$10.39



Bay Handy Noodle & Sandwich Lunch Kit

RESORT& SPA

SUILDING LOCK TECHNOL CPP-6163 😡 G