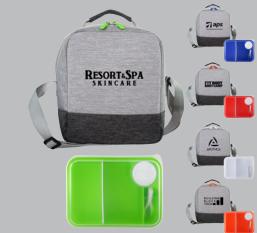

### As Low As \$10.39

Bay Handy Noodle & Sandwich Lunch Kit

RESORT& SPA

SUILDING LOCK TECHNOL CPP-6163 😡 G Line Voyager Locking Lid Set

As Low As \$10.39

CPP-6114 www X Line On The Go Clip Cooler

CPP-6155 🐨 G Line Voyager Soup & Salad Set