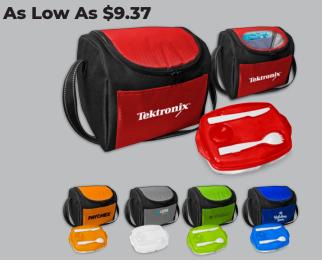

## As Low As \$9.17

CPP-6136 🔤 G Line Voyager Locking Lid Set

As Low As \$9.37