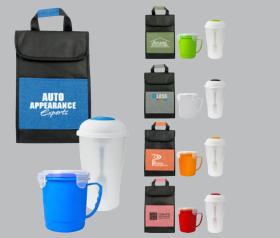

# Food Lifestyle Sets





CPP-6147 NEW Ridge Portion Control Tote Set

## As Low As \$4.89



## CPP-6089 NEW

Ridge Noodle & Sandwich Cooler Set



#### CPP-6126 🔤 Insulated Soup & Salad Cooler Set



CPP-6134 www Insulated Noodle & Sandwich Cooler Set





CPP-6121 Insulated Clip Top Chillin' Cooler Set

## As Low As \$5.91



CPP-6082 🔤 Ridge Clip Top Chillin' Cooler Set

## As Low As \$6.01



CPP-6095 🔤 Ridge Soup & Salad Tote Set

## As Low As \$6.01



CPP-6079 NEW Ridge Cooler Locking Lid Set

## As Low As \$8.35



CPP-6055 New Ridge Chilled Portion Control and Cutlery Set

# As Low As \$7.95



## CPP-6092 🔤 Ridge Cooler Nested Noodle & Sandwich Set

# As Low As \$8.86



CPP-6062 🔤 Ridge On The Go Lunch Set

## As Low As \$9.17



CPP-6136 🔤 G Line Voyager Locking Lid Set

As Low As \$9.37



## CPP-6075 New Portion Control Lunch Chiller

### As Low As \$9.48



CPP-6166 ww Ridge Portion Control Set

As Low As \$9.48



CPP-6069 www Ridge Clip Top Chillin' Lunch Set

## As Low As \$9.58



CPP-6096 🕬 Ridge Soup & Salad Cooler Set

As Low As \$9.58



CPP-6065 🔤 Bay Locking Lid Cooler Set

# As Low As \$9.68



CPP-6070 🔤 Seal Tight Lunch Chiller



#### CPP-6152 🔤 Ridge Seal Tight Set

### As Low As \$9.68



CPP-6061 www Bay Porti