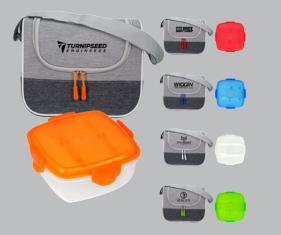

CPP-6115 🔍 On The Go Lunch Chiller

## As Low As \$10.19



CPP-6081 🔤 Bay Handy Seal Tight Lunch Kit



CPP-6091 NEW

CPP-6090 NEW

As Low As \$10.50

7) aps

X Line Noodle & Sandwich Clip Cooler

### As Low As \$10.39



Bay Handy Noodle & Sandwich Lunch Kit

RESORT& SPA

SUILDING LOCK TECHNOL CPP-6163 😡 G Line Voyager Locking Lid Set

As Low As \$10.39





CPP-6114 www X Line On The Go Clip Cooler



CPP-6155 🐨 G Line Voyager Soup & Salad Set

As Low As \$10.60



CPP-6157 📟 Ridge Clip Top Chillin' Set

## As Low As \$10.60



CPP-6099 New Bay Handy On The Go Lunch Kit

As Low As \$10.70



CPP-6106 😡 X Line Soup & Sandwich Clip Cooler

As Low As \$10.70



CPP-6073 🔤 Bay Soup & Salad Cooler Set

# As Low As \$10.90



CPP-6077 🔤 Clip Top Chillin' Bay Cooler Set

## As Low As \$10.90



CPP-6104 ໜ X Line Soup & Sandwich Set





CPP-6120 😡 X Line Nested Clip Cooler

## As Low As \$10.90



CPP-6132 😡 X Line Chillin' Clip Cooler

As Low As \$11.11



CPP-6094 😡 Bay Handy Soup & Salad Lunch Kit

As Low As \$11.21



CPP-6105 🕬 Bay Handy Clip Top Chillin' Lunch Kit

As Low As \$11.21



CPP-6112 X Line Noodle & Sandwich Set



CPP-6086



CPP-6074 NEW

Ridge Nested Seal Tight Bagged Cooler Set

## As Low As \$12.23



CPP-6149 NEW

Ridge Nested Seal Tight Bagged Set

As Low As \$13.25



CPP-6100 Nested Seal Tight Bagged Lunch Chiller

As Low As \$13.25



CPP-6072 🔤 Nested Seal Tight Bagged Bay Cooler Set

## As Low As \$13.56



CPP-6102 📟 Bay Handy Nested Seal Tight Bagged Lunch Kit

bay handy Nested Sear fight bagged Ed



CPP-6123 🔤 X Line Trendy Portion Control Lunch