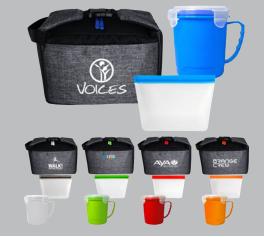

CPP-6141 www G Line Voyager Noodle & Sandwich Set

As Low As \$9.88

CPP-6053 🔤 Bay Seal Tight Cooler Bag Set