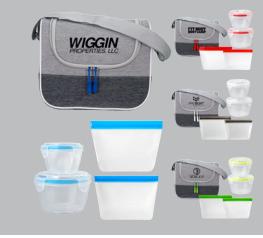

w As \$10.70



CPP-6073 🔤 Bay Soup & Salad Cooler Set

# As Low As \$10.90



CPP-6077 🔤 Clip Top Chillin' Bay Cooler Set

## As Low As \$10.90



CPP-6104 ໜ X Line Soup & Sandwich Set





CPP-6120 😡 X Line Nested Clip Cooler

## As Low As \$10.90



CPP-6132 😡 X Line Chillin' Clip Cooler

As Low As \$11.11



CPP-6094 😡 Bay Handy Soup & Salad Lunch Kit

As Low As \$11.21



CPP-6105 🕬 Bay Handy Clip Top Chillin' Lunch Kit

As Low As \$11.21



CPP-6112 X Line Noodle & Sandwich Set



CPP-6086



CPP-6074 NEW

Ridge Nested Seal Tight Bagged Cooler Set

## As Low As \$12.23



CPP-6149 NEW

Ridge Nested Seal Tight Bagged Set

As Low As \$13.25



CPP-6100 Nested Seal Tight Bagged Lunch Chiller

As Low As \$13.25



CPP-6072 🔤 Nested Seal Tight Bagged Bay Cooler Set

## As Low As \$13.56



CPP-6102 📟 Bay Handy Nested Seal Tight Bagged Lunch Kit

bay handy Nested Sear fight bagged Ed



CPP-6123 🔤 X Line Trendy Portion Control Lunch Set

As Low As \$14.88



#### CPP-5754 Portion Control Cooler Set

## As Low As \$4.68



CPP-4358 Ridge Cooler Lunch To Go

## As Low As \$8.25



CPP-3554 Lunch Tray Chiller



CPP-5019 Nested Locking Lid Tote

As Low As \$6.42



CPP-3541 lced-Lunch-To-Go Kit

As Low As \$9.37



CPP-3693 Ridge Locking Lid Set



#### CPP-4380 Trendy Clip Top Ridge Cooler Set

## As Low As \$9.88



#### CPP-4690

G Line Voyager Square Portion Control & Cutlery Set

#### As Low As \$10.39



CPP-5756 Bay On The Go Lunch Set



CPP-5741 Bay Handy Portion Control Lunch Kit

As Low As \$9.99



## CPP-4755 G Line Voyager Chillin' Lunch Bag

# As Low As \$10.50