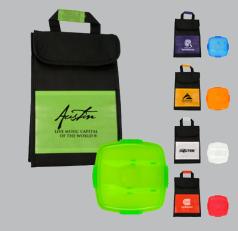

# Food Lifestyle Sets





CPP-6147 NEW Ridge Portion Control Tote Set

## As Low As \$4.89



## CPP-6089 NEW

Ridge Noodle & Sandwich Cooler Set



#### CPP-6126 🔤 Insulated Soup & Salad Cooler Set



CPP-6134 www Insulated Noodle & Sandwich Cooler Set





CPP-6121 Insulated Clip Top Chillin' Cooler Set

## As Low As \$5.91



CPP-6082 🔤 Ridge Clip Top Chillin' Cooler Set

## As Low As \$6.01



CPP-6095 🔤 Ridge Soup & Salad Tote Set

## As Low As \$6.01



CPP-6079 NEW Ridge Cooler Locking Lid Set

## As Low As \$8.35



CPP-6055 New Ridge Chilled Portion Control and Cutlery Set

# As Low As \$7.95



## CPP-6092 🔤 Ridge Cooler Nested Noodle & Sandwich Set

# As Low As \$8.86



CPP-6062 🔤 Ridge On The Go Lunch Set

## As Low As \$9.17



CPP-6136 🔤 G Line Voyager Locking Lid Set

As Low As \$9.37



## CPP-6075 New Portion Control Lunch Chiller

### As Low As \$9.48



CPP-6166 ww Ridge Portion Control Set

As Low As \$9.48



CPP-6069 www Ridge Clip Top Chillin' Lunch Set

## As Low As \$9.58



CPP-6096 🕬 Ridge Soup & Salad Cooler Set

As Low As \$9.58



CPP-6065 🔤 Bay Locking Lid Cooler Set

# As Low As