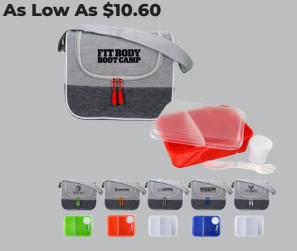

As Low As \$10.60

CPP-6157 📟 Ridge Clip Top Chillin' Set

## As Low As \$10.60

CPP-6099 New Bay Handy On The Go Lunch Kit

As Low As \$10.70

CPP-6106 😡 X Line Soup & Sandwich Clip Cooler

As Low As \$10.70

CPP-6073 🔤 Bay Soup & Salad Cooler Set