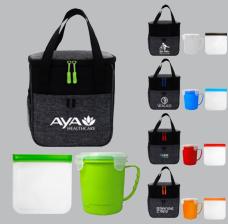

ow As \$10.19



CPP-6081 🔤 Bay Handy Seal Tight Lunch Kit



CPP-6091 NEW

CPP-6090 NEW

As Low As \$10.50

7) aps

X Line Noodle & Sandwich Clip Cooler

### As Low As \$10.39



Bay Handy Noodle & Sandwich Lunch Kit

RESORT& SPA

SUILDING LOCK TECHNOL CPP-6163 😡 G Line Voyager Locking Lid Set

As Low As \$10.39





CPP-6114 www X Line On The Go Clip Cooler



CPP-6155 🐨 G Line Voyager Soup & Salad Set

As Low As \$10.60



CPP-6157 📟 Ridge Clip Top Chillin' Set

## As Low As \$10.60



CPP-6099 New Bay Handy On The Go Lunch Kit

As Low As \$10.70



CPP-6106 😡 X Line Soup & Sandwich Clip Cooler

As Low As \$10.70



CPP-6073 🔤 Bay Soup & Salad Cooler Set

# As Low As \$10.90



CPP-6077 🔤 Clip Top Chillin' Bay Cooler Set

## As Low As \$10.90



CPP-6104 ໜ X Line Soup & Sandwich Set





CPP-6120 😡 X Line Nested Clip Cooler

## As Low As \$10.90



CPP-6132 😡 X Line Chillin' Clip Cooler

As Low As \$11.11



CPP-6094 😡 Bay Handy Soup & Salad Lunch Kit

As Low As \$11.21



CPP-6105 🕬 Bay Handy Clip Top Chillin' Lunch Kit

As Low As \$11.21



CPP-6112 X Line Noodle & Sandwich Set



CPP-6086



CPP-6074 NEW

Ridge Nested Seal Tight Bagged Cooler Set

## As Low As \$12.23



CPP-6149 NEW

Ridge Nested Seal Tight Bagged Set

As Low As \$13.25



CPP-6100 Nested Seal Tight Bagged Lunch Chiller

As Low As \$13.25



CPP-6072 🔤 Nested Seal Tight Bagged Bay Cooler Set

## As Low As \$13.56



CPP-6102 📟 Bay Handy Nested Seal Tight Bagged Lunch Kit

bay handy Nested Sear fight bagged Ed



CPP-6123 🔤 X Line Trendy Portion Control Lunch Set

As Low As \$14.88



#### CPP-5754 Po