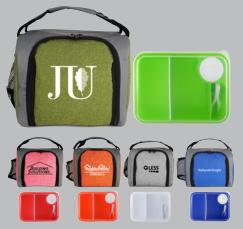

CPP-6123 🔤 X Line Trendy Portion Control Lunch Set

As Low As \$14.88



#### CPP-5754 Portion Control Cooler Set

## As Low As \$4.68



CPP-4358 Ridge Cooler Lunch To Go

## As Low As \$8.25



CPP-3554 Lunch Tray Chiller



CPP-5019 Nested Locking Lid Tote

As Low As \$6.42



CPP-3541 lced-Lunch-To-Go Kit

As Low As \$9.37



CPP-3693 Ridge Locking Lid Set



#### CPP-4380 Trendy Clip Top Ridge Cooler Set

## As Low As \$9.88



#### CPP-4690

G Line Voyager Square Portion Control & Cutlery Set

#### As Low As \$10.39



CPP-5756 Bay On The Go Lunch Set



CPP-5741 Bay Handy Portion Control Lunch Kit

As Low As \$9.99



## CPP-4755 G Line Voyager Chillin' Lunch Bag

# As Low As \$10.50



CPP-3550 Soup and Salad Chiller



#### CPP-5757 Up Front On The Go Set

## As Low As \$10.90



#### CPP-4368

Ridge Seal Tight and Infuser Lunch Set

#### As Low As \$12.84



CPP-5282 Ridge Cooler Backpack Picnic



CPP-4386 Trendy Ridge Curvy Lunch Kit

## As Low As \$11.82



CPP-4111 Ridge Infuser Lunch To Go

## As Low As \$13.25



CPP-5760 X Line Backpack Cooler Noodle Combo

As Low As 22.63