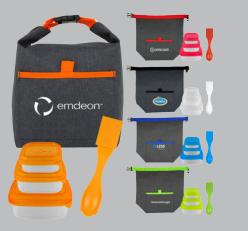

Set

As Low As \$13.25



CPP-6100 Nested Seal Tight Bagged Lunch Chiller

As Low As \$13.25



CPP-6072 🔤 Nested Seal Tight Bagged Bay Cooler Set

## As Low As \$13.56



CPP-6102 📟 Bay Handy Nested Seal Tight Bagged Lunch Kit

bay handy Nested Sear fight bagged Ed



CPP-6123 🔤 X Line Trendy Portion Control Lunch Set

As Low As \$14.88



#### CPP-5754 Portion Control Cooler Set

## As Low As \$4.68



CPP-4358 Ridge Cooler Lunch To Go

## As Low As \$8.25



CPP-3554 Lunch Tray Chiller



CPP-5019 Nested Locking Lid Tote

As Low As \$6.42



CPP-3541 lced-Lunch-To-Go Kit

As Low As \$9.37



CPP-3693 Ridge Locking Lid Set



#### CPP-4380 Trendy Clip Top Ridge Cooler Set

## As Low As \$9.88



#### CPP-4690

G Line Voyager Square Portion Control & Cutlery Set

#### As Low As \$10.39



CPP-5756 Bay On The Go Lunch Set



CPP-5741 Bay Handy Portion Control Lunch Kit

As Low As \$9.99



## CPP-4755 G Line Voyager Chillin' Lunch Bag

# As Low As \$10.50



CPP-3550 Soup and Salad Chiller



#### CPP-5757 Up Front On The Go Set

## As Low As \$10.90



#### CPP-4368

Ridge Seal Tight and Infuser Lunch Set

#### As Low As \$12.84



CPP-5282 Ridge Cooler Backpack Picnic



CPP-4386 Trendy Ridge Curvy Lunch Kit

## As Low As \$11.82



CPP-4111 Ridge Infuser Lunch To Go

## As Low As \$13.25



CPP-5760 X Line Backpack Cooler Noodle Combo

As Low As 22.63