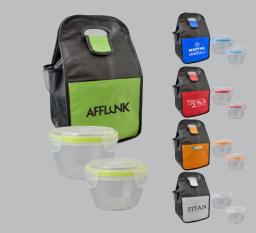

CPP-6105 🕬 Bay Handy Clip Top Chillin' Lunch Kit

As Low As \$11.21



CPP-6112 X Line Noodle & Sandwich Set



CPP-6086



CPP-6074 NEW

Ridge Nested Seal Tight Bagged Cooler Set

## As Low As \$12.23



CPP-6149 NEW

Ridge Nested Seal Tight Bagged Set

As Low As \$13.25



CPP-6100 Nested Seal Tight Bagged Lunch Chiller

As Low As \$13.25



CPP-6072 🔤 Nested Seal Tight Bagged Bay Cooler Set

## As Low As \$13.56



CPP-6102 📟 Bay Handy Nested Seal Tight Bagged Lunch Kit

bay handy Nested Sear fight bagged Ed



CPP-6123 🔤 X Line Trendy Portion Control Lunch Set

As Low As \$14.88



#### CPP-5754 Portion Control Cooler Set

## As Low As \$4.68



CPP-4358 Ridge Cooler Lunch To Go

## As Low As \$8.25



CPP-3554 Lunch Tray Chiller



CPP-5019 Nested Locking Lid Tote

As Low As \$6.42



CPP-3541 lced-Lunch-To-Go Kit

As Low As \$9.37



CPP-3693 Ridge Locking Lid Set



#### CPP-4380 Trendy Clip Top Ridge Cooler Set

## As Low As \$9.88



#### CPP-4690

G Line Voyager Square Portion Control & Cutlery Set

#### As Low As \$10.39



CPP-5756 Bay On The Go Lunch Set



CPP-5741 Bay Handy Portion Control Lunch Kit

As Low As \$9.99



## CPP-4755 G Line Voyager Chillin' Lunch Bag

# As Low As \$10.50



CPP-3550 Soup and Salad Chiller



#### CPP-5757 Up Front On The Go Set

## As Low As \$10.90



#### CPP-4368

Ridge Seal Tight and Infuser Lunch Set

#### As Low As \$12.84



CPP-5282 Ridge Cooler Backpack Picnic



CPP-4386 Trendy Ridge Curvy Lunch Kit

## As Low As \$11.82



CPP-4111 Ridge Infuser Lunch To Go

## As Low As \$13.25



CPP-5760 X Line Backpack Cooler No