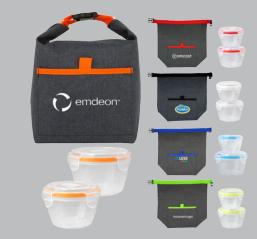

ow As \$9.78



CPP-6118 NEW Ridge Soup & Sandwich Set

As Low As \$9.78



CPP-6083 🕬 X Line Locking Lid Clip Cooler





CPP-6141 www G Line Voyager Noodle & Sandwich Set

As Low As \$9.88



CPP-6053 🔤 Bay Seal Tight Cooler Bag Set

## As Low As \$9.99



CPP-6084 🔤 Bay Handy Locking Lid Lunch Kit



CPP-6068 ww Bay Noodle & Sandwich Cooler Set

## As Low As \$10.19



CPP-6076 🔤 X Line Seal Tight Clip Cooler

## As Low As \$10.19



CPP-6115 🔍 On The Go Lunch Chiller

## As Low As \$10.19



CPP-6081 🔤 Bay Handy Seal Tight Lunch Kit



CPP-6091 NEW

CPP-6090 NEW

As Low As \$10.50

7) aps

X Line Noodle & Sandwich Clip Cooler

### As Low As \$10.39



Bay Handy Noodle & Sandwich Lunch Kit

RESORT& SPA

SUILDING LOCK TECHNOL CPP-6163 😡 G Line Voyager Locking Lid Set

As Low As \$10.39





CPP-6114 www X Line On The Go Clip Cooler



CPP-6155 🐨 G Line Voyager Soup & Salad Set

As Low As \$10.60



CPP-6157 📟 Ridge Clip Top Chillin' Set

## As Low As \$10.60



CPP-6099 New Bay Handy On The Go Lunch Kit

As Low As \$10.70



CPP-6106 😡 X Line Soup & Sandwich Clip Cooler

As Low As \$10.70



CPP-6073 🔤 Bay Soup & Salad Cooler Set

# As Low As \$10.90



CPP-6077 🔤 Clip Top Chillin' Bay Cooler Set

## As Low As \$10.90



CPP-6104 ໜ X Line Soup & Sandwich Set





CPP-6120 😡 X Line Nested Clip Cooler

## As Low As \$10.90



CPP-6132 😡 X Line Chillin' Clip Cooler

As Low As \$11.11



CPP-6094 😡 Bay Handy Soup & Salad Lunch Kit

As Low As \$11.21



CPP-6105 🕬 Bay Handy Clip Top Chillin' Lunch Kit

As Low As \$11.21



CPP-6112 X Line Noodle & Sandwich Set



CPP-6086



C