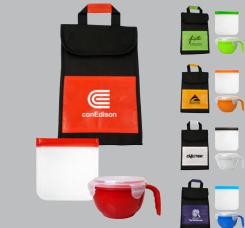

## As Low As \$8.35

CPP-6055 New Ridge Chilled Portion Control and Cutlery Set

# As Low As \$7.95