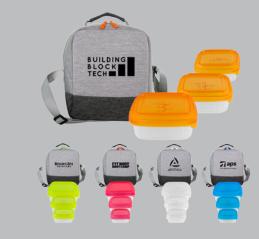

072 🔤 Nested Seal Tight Bagged Bay Cooler Set

## As Low As \$13.56



CPP-6102 📟 Bay Handy Nested Seal Tight Bagged Lunch Kit

bay handy Nested Sear fight bagged Ed



CPP-6123 🔤 X Line Trendy Portion Control Lunch Set

As Low As \$14.88



#### CPP-5754 Portion Control Cooler Set

## As Low As \$4.68



CPP-4358 Ridge Cooler Lunch To Go

## As Low As \$8.25



CPP-3554 Lunch Tray Chiller



CPP-5019 Nested Locking Lid Tote

As Low As \$6.42



CPP-3541 lced-Lunch-To-Go Kit

As Low As \$9.37



CPP-3693 Ridge Locking Lid Set



#### CPP-4380 Trendy Clip Top Ridge Cooler Set

## As Low As \$9.88



#### CPP-4690

G Line Voyager Square Portion Control & Cutlery Set

#### As Low As \$10.39



CPP-5756 Bay On The Go Lunch Set



CPP-5741 Bay Handy Portion Control Lunch Kit

As Low As \$9.99



## CPP-4755 G Line Voyager Chillin' Lunch Bag

# As Low As \$10.50



CPP-3550 Soup and Salad Chiller



#### CPP-5757 Up Front On The Go Set

## As Low As \$10.90



#### CPP-4368

Ridge Seal Tight and Infuser Lunch Set

#### As Low As \$12.84



CPP-5282 Ridge Cooler Backpack Picnic



CPP-4386 Trendy Ridge Curvy Lunch Kit

## As Low As \$11.82



CPP-4111 Ridge Infuser Lunch To Go

## As Low As \$13.25



CPP-5760 X Line Backpack Cooler Noodle Combo

As Low As 22.63