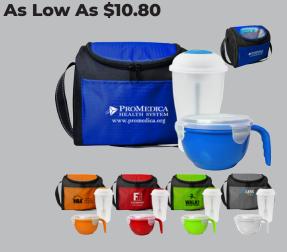

ight Bagged Lunch Kit

bay handy Nested Sear fight bagged Ed



CPP-6123 🔤 X Line Trendy Portion Control Lunch Set

As Low As \$14.88



#### CPP-5754 Portion Control Cooler Set

## As Low As \$4.68



CPP-4358 Ridge Cooler Lunch To Go

## As Low As \$8.25



CPP-3554 Lunch Tray Chiller



CPP-5019 Nested Locking Lid Tote

As Low As \$6.42



CPP-3541 lced-Lunch-To-Go Kit

As Low As \$9.37



CPP-3693 Ridge Locking Lid Set



#### CPP-4380 Trendy Clip Top Ridge Cooler Set

## As Low As \$9.88



#### CPP-4690

G Line Voyager Square Portion Control & Cutlery Set

#### As Low As \$10.39



CPP-5756 Bay On The Go Lunch Set



CPP-5741 Bay Handy Portion Control Lunch Kit

As Low As \$9.99



## CPP-4755 G Line Voyager Chillin' Lunch Bag

# As Low As \$10.50



CPP-3550 Soup and Salad Chiller



#### CPP-5757 Up Front On The Go Set

## As Low As \$10.90



#### CPP-4368

Ridge Seal Tight and Infuser Lunch Set

#### As Low As \$12.84



CPP-5282 Ridge Cooler Backpack Picnic



CPP-4386 Trendy Ridge Curvy Lunch Kit

## As Low As \$11.82



CPP-4111 Ridge Infuser Lunch To Go

## As Low As \$13.25



CPP-5760 X Line Backpack Cooler Noodle Combo

As Low As 22.63