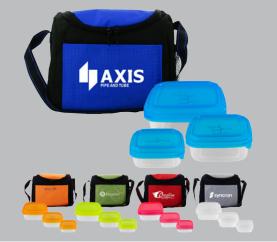

\$4.89



## CPP-6089 NEW

Ridge Noodle & Sandwich Cooler Set



#### CPP-6126 🔤 Insulated Soup & Salad Cooler Set



CPP-6134 www Insulated Noodle & Sandwich Cooler Set





CPP-6121 Insulated Clip Top Chillin' Cooler Set

## As Low As \$5.91



CPP-6082 🔤 Ridge Clip Top Chillin' Cooler Set

## As Low As \$6.01



CPP-6095 🔤 Ridge Soup & Salad Tote Set

## As Low As \$6.01



CPP-6079 NEW Ridge Cooler Locking Lid Set

## As Low As \$8.35



CPP-6055 New Ridge Chilled Portion Control and Cutlery Set

# As Low As \$7.95



## CPP-6092 🔤 Ridge Cooler Nested Noodle & Sandwich Set

# As Low As \$8.86



CPP-6062 🔤 Ridge On The Go Lunch Set

## As Low As \$9.17



CPP-6136 🔤 G Line Voyager Locking Lid Set

As Low As \$9.37



## CPP-6075 New Portion Control Lunch Chiller

### As Low As \$9.48



CPP-6166 ww Ridge Portion Control Set

As Low As \$9.48



CPP-6069 www Ridge Clip Top Chillin' Lunch Set

## As Low As \$9.58



CPP-6096 🕬 Ridge Soup & Salad Cooler Set

As Low As \$9.58



CPP-6065 🔤 Bay Locking Lid Cooler Set

# As Low As \$9.68



CPP-6070 🔤 Seal Tight Lunch Chiller



#### CPP-6152 🔤 Ridge Seal Tight Set

### As Low As \$9.68



CPP-6061 www Bay Portion Control Cooler Set

As Low As \$9.78



CPP-6088 www Soup & Sandwich Lunch Chiller

As Low As \$9.78



CPP-6118 NEW Ridge Soup & Sandwich Set

As Low As \$9.78



CPP-6083 🕬 X Line Locking Lid Clip Cooler





CPP-6141 www G Line Voyager Noodle & Sandwich Set

As Low As \$9.88



CPP-6053 🔤 Bay Seal Tight Cooler Bag Set

## As Low As \$9.99



CPP-6084 🔤 Bay Handy Locking Lid Lunch Kit



CPP-6068 ww Bay Noodle & S