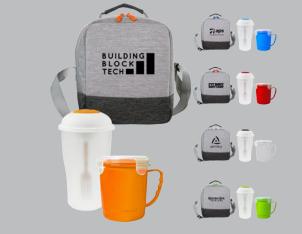

### As Low As \$10.39

Bay Handy Noodle & Sandwich Lunch Kit

RESORT& SPA

SUILDING LOCK TECHNOL CPP-6163 😡 G Line Voyager Locking Lid Set

As Low As \$10.39

CPP-6114 www X Line On The Go Clip Cooler

CPP-6155 🐨 G Line Voyager Soup & Salad Set