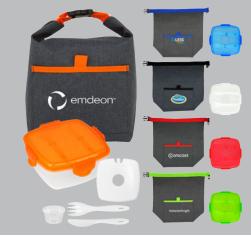

CPP-6102 📟 Bay Handy Nested Seal Tight Bagged Lunch Kit

bay handy Nested Sear fight bagged Ed



CPP-6123 🔤 X Line Trendy Portion Control Lunch Set

As Low As \$14.88



#### CPP-5754 Portion Control Cooler Set

## As Low As \$4.68



CPP-4358 Ridge Cooler Lunch To Go

## As Low As \$8.25



CPP-3554 Lunch Tray Chiller



CPP-5019 Nested Locking Lid Tote

As Low As \$6.42



CPP-3541 lced-Lunch-To-Go Kit

As Low As \$9.37



CPP-3693 Ridge Locking Lid Set



#### CPP-4380 Trendy Clip Top Ridge Cooler Set

## As Low As \$9.88



#### CPP-4690

G Line Voyager Square Portion Control & Cutlery Set

#### As Low As \$10.39



CPP-5756 Bay On The Go Lunch Set



CPP-5741 Bay Handy Portion Control Lunch Kit

As Low As \$9.99



## CPP-4755 G Line Voyager Chillin' Lunch Bag

# As Low As \$10.50



CPP-3550 Soup and Salad Chiller



#### CPP-5757 Up Front On The Go Set

## As Low As \$10.90



#### CPP-4368

Ridge Seal Tight and Infuser Lunch Set

#### As Low As \$12.84



CPP-5282 Ridge Cooler Backpack Picnic



CPP-4386 Trendy Ridge Curvy Lunch Kit

## As Low As \$11.82



CPP-4111 Ridge Infuser Lunch To Go

## As Low As \$13.25



CPP-5760 X Line Backpack Cooler Noodle Combo

As Low As 22.63