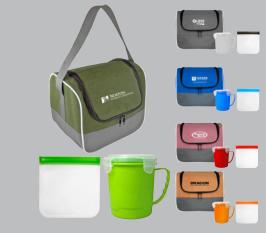

#### CPP-6126 🔤 Insulated Soup & Salad Cooler Set

CPP-6134 www Insulated Noodle & Sandwich Cooler Set

CPP-6121 Insulated Clip Top Chillin' Cooler Set