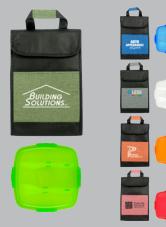

#### CPP-6126 🔤 Insulated Soup & Salad Cooler Set

CPP-6134 www Insulated Noodle & Sandwich Cooler Set

CPP-6121 Insulated Clip Top Chillin' Cooler Set