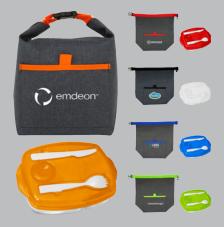

le Sets





CPP-6147 NEW Ridge Portion Control Tote Set

## As Low As \$4.89



## CPP-6089 NEW

Ridge Noodle & Sandwich Cooler Set



#### CPP-6126 🔤 Insulated Soup & Salad Cooler Set



CPP-6134 www Insulated Noodle & Sandwich Cooler Set





CPP-6121 Insulated Clip Top Chillin' Cooler Set

## As Low As \$5.91



CPP-6082 🔤 Ridge Clip Top Chillin' Cooler Set

## As Low As \$6.01



CPP-6095 🔤 Ridge Soup & Salad Tote Set

## As Low As \$6.01



CPP-6079 NEW Ridge Cooler Locking Lid Set

## As Low As \$8.35



CPP-6055 New Ridge Chilled Portion Control and Cutlery Set

# As Low As \$7.95



## CPP-6092 🔤 Ridge Cooler Nested Noodle & Sandwich Set

# As Low As \$8.86



CPP-6062 🔤 Ridge On The Go Lunch Set

## As Low As \$9.17



CPP-6136 🔤 G Line Voyager Locking Lid Set

As Low As \$9.37



## CPP-6075 New Portion Control Lunch Chiller

### As Low As \$9.48



CPP-6166 ww Ridge Portion Control Set

As Low As \$9.48



CPP-6069 www Ridge Clip Top Chillin' Lunch Set

## As Low As \$9.58



CPP-6096 🕬 Ridge Soup & Salad Cooler Set

As Low As \$9.58



CPP-6065 🔤 Bay Locking Lid Cooler Set

# As Low As \$9.68



CPP-6070 🔤 Seal Tight Lunch Chiller



#### CPP-6152 🔤 Ridge Seal Tight Set

### As Low As \$9.68



CPP-6061 www Bay Portion Control Cooler Set

As Low As \$9.78



CPP-6088 www Soup & Sandwich Lunch Chiller

As Low As \$9.78



CPP-6118 NEW Ridge Soup & Sandwich Set

As Low As \$9.78



CPP-6083 🕬 X Line Locking Lid Clip Cooler





CPP-6141 www G Line Voyager Noodle & Sandwich Set

As Low As \$9.88



CPP-6053 🔤 Bay Seal Tight Cooler Bag Set

## As Low As \$9.99



C