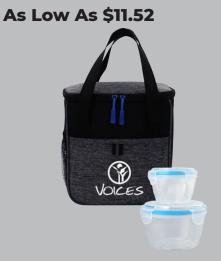

# Food Lifestyle Sets

CPP-6147 NEW Ridge Portion Control Tote Set

## As Low As \$4.89