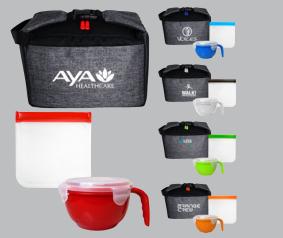

### As Low As \$9.68



CPP-6061 www Bay Portion Control Cooler Set

As Low As \$9.78



CPP-6088 www Soup & Sandwich Lunch Chiller

As Low As \$9.78



CPP-6118 NEW Ridge Soup & Sandwich Set

As Low As \$9.78



CPP-6083 🕬 X Line Locking Lid Clip Cooler





CPP-6141 www G Line Voyager Noodle & Sandwich Set

As Low As \$9.88



CPP-6053 🔤 Bay Seal Tight Cooler Bag Set

## As Low As \$9.99



CPP-6084 🔤 Bay Handy Locking Lid Lunch Kit



CPP-6068 ww Bay Noodle & Sandwich Cooler Set

## As Low As \$10.19



CPP-6076 🔤 X Line Seal Tight Clip Cooler

## As Low As \$10.19



CPP-6115 🔍 On The Go Lunch Chiller

## As Low As \$10.19



CPP-6081 🔤 Bay Handy Seal Tight Lunch Kit



CPP-6091 NEW

CPP-6090 NEW

As Low As \$10.50

7) aps

X Line Noodle & Sandwich Clip Cooler

### As Low As \$10.39



Bay Handy Noodle & Sandwich Lunch Kit

RESORT& SPA

SUILDING LOCK TECHNOL CPP-6163 😡 G Line Voyager Locking Lid Set

As Low As \$10.39





CPP-6114 www X Line On The Go Clip Cooler



CPP-6155 🐨 G Line Voyager Soup & Salad Set

As Low As \$10.60



CPP-6157 📟 Ridge Clip Top Chillin' Set

## As Low As \$10.60



CPP-6099 New Bay Handy On The Go Lunch Kit

As Low As \$10.70



CPP-6106 😡 X Line Soup & Sandwich Clip Cooler

As Low As \$10.70



CPP-6073 🔤 Bay Soup & Salad Cooler Set

# As Low As \$10.90



CPP-6077 🔤 Clip Top Chillin' Bay Cooler Set

## As Low As \$10.90



CPP-6104 ໜ X Line Soup & Sandwich Set





CPP-6120 😡 X Line Nested Clip Cooler

## As Low As \$10.90



CPP-6132 😡 X Line Chillin' Clip Cooler

As Low As \$11.11



CPP-6094 😡 Bay Handy Soup & Salad Lunch Kit

As Low A