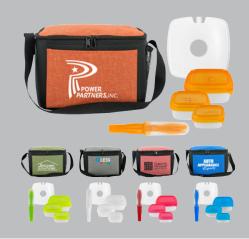

# Food Lifestyle Sets





CPP-6147 NEW Ridge Portion Control Tote Set

## As Low As \$4.89



## CPP-6089 NEW

Ridge Noodle & Sandwich Cooler Set



#### CPP-6126 🔤 Insulated Soup & Salad Cooler Set



CPP-6134 www Insulated Noodle & Sandwich Cooler Set





CPP-6121 Insulated Clip Top Chillin' Cooler Set

## As Low As \$5.91



CPP-6082 🔤 Ridge Clip Top Chillin' Cooler Set

## As Low As \$6.01



CPP-6095 🔤 Ridge Soup & Salad Tote Set

## As Low As \$6.01



CPP-6079 NEW Ridge Cooler Locking Lid Set

## As Low As \$8.35



CPP-6055 New Ridge Chilled Portion Control and Cutlery Set

# As Low As \$7.95



## CPP-6092 🔤 Ridge Cooler Nested Noodle & Sandwich Set

# As Low As \$8.86



CPP-6062 🔤 Ridge On The Go Lunch Set

## As Low As \$9.17



CPP-6136 🔤 G Line Voyager Locking Lid Set

As Low As \$9.37



## CPP-6075 New Portion Control Lunch Chiller

### As Low As \$9.48



CPP-6166 ww Ridge Portion Control Set

As Low As \$9.48



CPP-6069 www Ridge Clip Top Chillin' Lunch Set

## As Low As \$9.58



CPP-6096 🕬 Ridge Soup & Salad Cooler Set

As Low As \$9.58



CPP-6065 🔤 Bay Locking Lid Cooler Set

# As Low As \$9.68



CPP-6070 🔤 Seal Tight Lunch Chiller



#### CPP-6152 🔤 Ridge Seal Tight Set

### As Low As \$9.68



CPP-6061 www Bay Portion Control Cooler Set

As Low As \$9.78



CPP-6088 www Soup & Sandwich Lunch Chiller

As Low As \$9.78



CPP-6118 NEW Ridge Soup & Sandwich Set

A