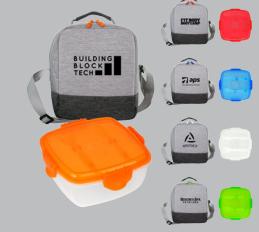

## As Low As \$10.90

CPP-6132 😡 X Line Chillin' Clip Cooler

As Low As \$11.11

CPP-6094 😡 Bay Handy Soup & Salad Lunch Kit

As Low As \$11.21

CPP-6105 🕬 Bay Handy Clip Top Chillin' Lunch Kit

As Low As \$11.21