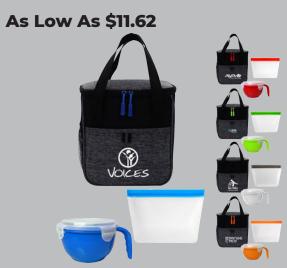

### As Low As \$9.68

CPP-6061 www Bay Portion Control Cooler Set

As Low As \$9.78

CPP-6088 www Soup & Sandwich Lunch Chiller

As Low As \$9.78

CPP-6118 NEW Ridge Soup & Sandwich Set

As Low As \$9.78

CPP-6083 🕬 X Line Locking Lid Clip Cooler