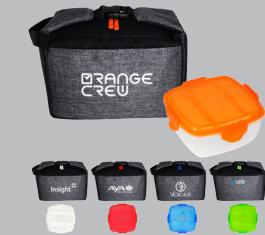

#### CPP-6126 🔤 Insulated Soup & Salad Cooler Set

CPP-6134 www Insulated Noodle & Sandwich Cooler Set

CPP-6121 Insulated Clip Top Chillin' Cooler Set