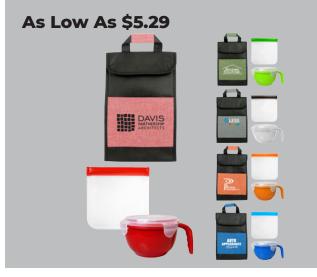

## As Low As \$8.35

CPP-6055 New Ridge Chilled Portion Control and Cutlery Set

# As Low As \$7.95