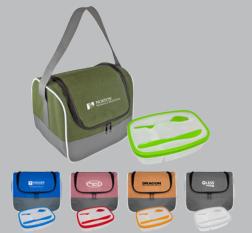

# As Low As \$10.90

CPP-6077 🔤 Clip Top Chillin' Bay Cooler Set

## As Low As \$10.90

CPP-6104 ໜ X Line Soup & Sandwich Set

CPP-6120 😡 X Line Nested Clip Cooler