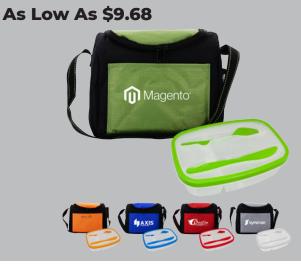

# As Low As \$9.68

CPP-6070 🔤 Seal Tight Lunch Chiller

#### CPP-6152 🔤 Ridge Seal Tight Set

### As Low As \$9.68

CPP-6061 www Bay Portion Control Cooler Set

As Low As \$9.78

CPP-6088 www Soup & Sandwich Lunch Chiller

As Low As \$9.78

CPP-6118 NEW Ridge Soup & Sandwich Set

As Low As \$9.78

CPP-6083 🕬 X Line Locking Lid Clip Cooler