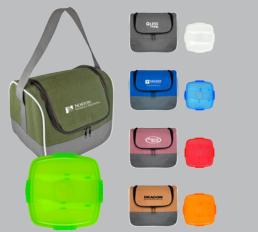

Low As \$9.88



CPP-6053 🔤 Bay Seal Tight Cooler Bag Set

## As Low As \$9.99



CPP-6084 🔤 Bay Handy Locking Lid Lunch Kit



CPP-6068 ww Bay Noodle & Sandwich Cooler Set

## As Low As \$10.19



CPP-6076 🔤 X Line Seal Tight Clip Cooler

## As Low As \$10.19



CPP-6115 🔍 On The Go Lunch Chiller

## As Low As \$10.19



CPP-6081 🔤 Bay Handy Seal Tight Lunch Kit



CPP-6091 NEW

CPP-6090 NEW

As Low As \$10.50

7) aps

X Line Noodle & Sandwich Clip Cooler

### As Low As \$10.39



Bay Handy Noodle & Sandwich Lunch Kit

RESORT& SPA

SUILDING LOCK TECHNOL CPP-6163 😡 G Line Voyager Locking Lid Set

As Low As \$10.39





CPP-6114 www X Line On The Go Clip Cooler



CPP-6155 🐨 G Line Voyager Soup & Salad Set

As Low As \$10.60



CPP-6157 📟 Ridge Clip Top Chillin' Set

## As Low As \$10.60



CPP-6099 New Bay Handy On The Go Lunch Kit

As Low As \$10.70



CPP-6106 😡 X Line Soup & Sandwich Clip Cooler

As Low As \$10.70



CPP-6073 🔤 Bay Soup & Salad Cooler Set

# As Low As \$10.90



CPP-6077 🔤 Clip Top Chillin' Bay Cooler Set

## As Low As \$10.90



CPP-6104 ໜ X Line Soup & Sandwich Set





CPP-6120 😡 X Line Nested Clip Cooler

## As Low As \$10.90



CPP-6132 😡 X Line Chillin' Clip Cooler

As Low As \$11.11



CPP-6094 😡 Bay Handy Soup & Salad Lunch Kit

As Low As \$11.21



CPP-6105 🕬 Bay Handy Clip Top Chillin' Lunch Kit

As Low As \$11.21



CPP-6112 X Line Noodle & Sandwich Set



CPP-6086



CPP-6074 NEW

Ridge Nested Seal Tight Bagged Cooler Set

## As Low As \$12.23



CPP-6149 NEW

Ridge Nested Seal Tight Bagged Set

As Low As \$13.25



CPP-6100 Nested Seal Tigh