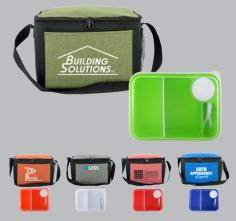

# Food Lifestyle Sets





CPP-6147 NEW Ridge Portion Control Tote Set

## As Low As \$4.89



## CPP-6089 NEW

Ridge Noodle & Sandwich Cooler Set



#### CPP-6126 🔤 Insulated Soup & Salad Cooler Set



CPP-6134 www Insulated Noodle & Sandwich Cooler Set





CPP-6121 Insulated Clip Top Chillin' Cooler Set

## As Low As \$5.91



CPP-6082 🔤 Ridge Clip Top Chillin' Cooler Set

## As Low As \$6.01



CPP-6095 🔤 Ridge Soup & Salad Tote Set

## As Low As \$6.01



CPP-6079 NEW Ridge Cooler Locking Lid Set

## As Low As \$8.35



CPP-6055 New Ridge Chilled Portion Control and Cutlery Set

# As Low As \$7.95



## CPP-6092 🔤 Ridge Cooler Nested Noodle & Sandwich Set

# As Low As \$8.86



CPP-6062 🔤 Ridge On The Go Lunch Set

## As Low As \$9.17



CPP-6136 🔤 G Line Voyager Locking Lid Set

As Low As \$9.37



## CPP-6075 New Portion Control Lunch Chiller

### As Low As \$9.48



CPP-6166 ww Ridge Portion Control Set

As Low As \$9.48



CPP-6069 www Ridge Clip Top Chillin' Lunch Set

## As Low As \$9.58



CPP-6096 🕬 Ridge Soup & Salad Cooler Set

As Low As \$9.58



CPP-6065 🔤 Bay Locking Lid Cooler Set

# As Low As \$9.68



CPP-6070 🔤 Seal Tight Lunch Chiller



#### CPP-6152 🔤 Ridge Seal Tight Set

### As Low As \$9.68



CPP-6061 www Bay Portion Control Cooler Set

As Low As \$9.78



CPP-6088 www Soup & Sandwich Lunch Chiller

As Low As \$9.78



CPP-6118 NEW Ridge Soup & Sandwich Set

As Low As \$9.78



CPP-6083 🕬 X Line Locking Lid Clip Cooler





CPP-6141 www G Line Voyager Noodle & Sandwich Set

As Low As \$9.88



CPP