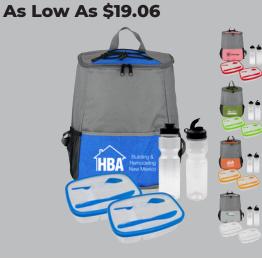

## As Low As \$13.25

CPP-5760 X Line Backpack Cooler Noodle Combo

As Low As 22.63