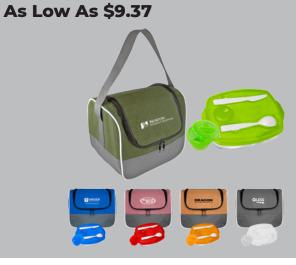

## As Low As \$9.17

CPP-6136 🔤 G Line Voyager Locking Lid Set

As Low As \$9.37

## CPP-6075 New Portion Control Lunch Chiller