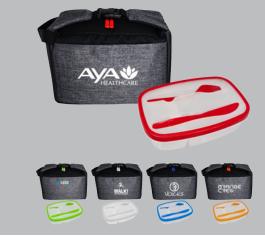

#### CPP-6126 🔤 Insulated Soup & Salad Cooler Set

CPP-6134 www Insulated Noodle & Sandwich Cooler Set

CPP-6121 Insulated Clip Top Chillin' Cooler Set