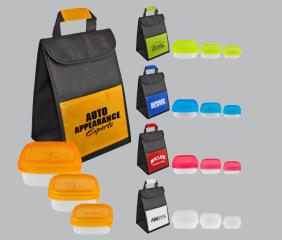

ow As \$10.90



CPP-6132 😡 X Line Chillin' Clip Cooler

As Low As \$11.11



CPP-6094 😡 Bay Handy Soup & Salad Lunch Kit

As Low As \$11.21



CPP-6105 🕬 Bay Handy Clip Top Chillin' Lunch Kit

As Low As \$11.21



CPP-6112 X Line Noodle & Sandwich Set



CPP-6086



CPP-6074 NEW

Ridge Nested Seal Tight Bagged Cooler Set

## As Low As \$12.23



CPP-6149 NEW

Ridge Nested Seal Tight Bagged Set

As Low As \$13.25



CPP-6100 Nested Seal Tight Bagged Lunch Chiller

As Low As \$13.25



CPP-6072 🔤 Nested Seal Tight Bagged Bay Cooler Set

## As Low As \$13.56



CPP-6102 📟 Bay Handy Nested Seal Tight Bagged Lunch Kit

bay handy Nested Sear fight bagged Ed



CPP-6123 🔤 X Line Trendy Portion Control Lunch Set

As Low As \$14.88



#### CPP-5754 Portion Control Cooler Set

## As Low As \$4.68



CPP-4358 Ridge Cooler Lunch To Go

## As Low As \$8.25



CPP-3554 Lunch Tray Chiller



CPP-5019 Nested Locking Lid Tote

As Low As \$6.42



CPP-3541 lced-Lunch-To-Go Kit

As Low As \$9.37



CPP-3693 Ridge Locking Lid Set



#### CPP-4380 Trendy Clip Top Ridge Cooler Set

## As Low As \$9.88



#### CPP-4690

G Line Voyager Square Portion Control & Cutlery Set

#### As Low As \$10.39



CPP-5756 Bay On The Go Lunch Set



CPP-5741 Bay Handy Portion Control Lunch Kit

As Low As \$9.99



## CPP-4755 G Line Voyager Chillin' Lunch Bag

# As Low As \$10.50



CPP-3550 Soup and Salad Chiller



#### CPP-5757 Up Front On The Go Set

## As Low As \$10.90



#### CPP-4368

Ridge Seal Tight and Infuser Lunch Set

#### As Low As \$12.84



CPP-5282 Ridge Cooler Backpack Picnic



CPP-4386 Trend