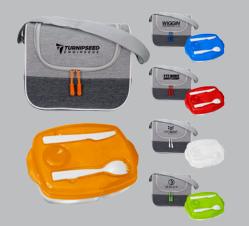

## CPP-6089 NEW

Ridge Noodle & Sandwich Cooler Set

#### CPP-6126 🔤 Insulated Soup & Salad Cooler Set

CPP-6134 www Insulated Noodle & Sandwich Cooler Set

CPP-6121 Insulated Clip Top Chillin' Cooler Set