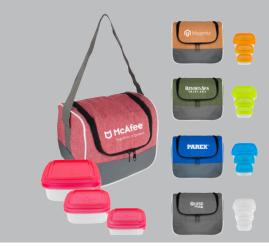

et



#### CPP-6126 🔤 Insulated Soup & Salad Cooler Set



CPP-6134 www Insulated Noodle & Sandwich Cooler Set





CPP-6121 Insulated Clip Top Chillin' Cooler Set

## As Low As \$5.91



CPP-6082 🔤 Ridge Clip Top Chillin' Cooler Set

## As Low As \$6.01



CPP-6095 🔤 Ridge Soup & Salad Tote Set

## As Low As \$6.01



CPP-6079 NEW Ridge Cooler Locking Lid Set

## As Low As \$8.35



CPP-6055 New Ridge Chilled Portion Control and Cutlery Set

# As Low As \$7.95



## CPP-6092 🔤 Ridge Cooler Nested Noodle & Sandwich Set

# As Low As \$8.86



CPP-6062 🔤 Ridge On The Go Lunch Set

## As Low As \$9.17



CPP-6136 🔤 G Line Voyager Locking Lid Set

As Low As \$9.37



## CPP-6075 New Portion Control Lunch Chiller

### As Low As \$9.48



CPP-6166 ww Ridge Portion Control Set

As Low As \$9.48



CPP-6069 www Ridge Clip Top Chillin' Lunch Set

## As Low As \$9.58



CPP-6096 🕬 Ridge Soup & Salad Cooler Set

As Low As \$9.58



CPP-6065 🔤 Bay Locking Lid Cooler Set

# As Low As \$9.68



CPP-6070 🔤 Seal Tight Lunch Chiller



#### CPP-6152 🔤 Ridge Seal Tight Set

### As Low As \$9.68



CPP-6061 www Bay Portion Control Cooler Set

As Low As \$9.78



CPP-6088 www Soup & Sandwich Lunch Chiller

As Low As \$9.78



CPP-6118 NEW Ridge Soup & Sandwich Set

As Low As \$9.78



CPP-6083 🕬 X Line Locking Lid Clip Cooler





CPP-6141 www G Line Voyager Noodle & Sandwich Set

As Low As \$9.88



CPP-6053 🔤 Bay Seal Tight Cooler Bag Set

## As Low As \$9.99



CPP-6084 🔤 Bay Handy Locking Lid Lunch Kit



CPP-6068 ww Bay Noodle & Sandwich Cooler Set

## As Low As \$10.19



CPP-6076 🔤 X Li