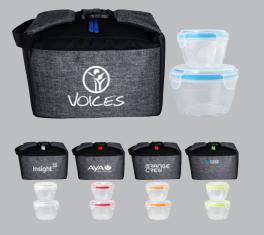

CPP-6091 NEW

CPP-6090 NEW

As Low As \$10.50

7) aps

X Line Noodle & Sandwich Clip Cooler

### As Low As \$10.39



Bay Handy Noodle & Sandwich Lunch Kit

RESORT& SPA

SUILDING LOCK TECHNOL CPP-6163 😡 G Line Voyager Locking Lid Set

As Low As \$10.39





CPP-6114 www X Line On The Go Clip Cooler



CPP-6155 🐨 G Line Voyager Soup & Salad Set

As Low As \$10.60



CPP-6157 📟 Ridge Clip Top Chillin' Set

## As Low As \$10.60



CPP-6099 New Bay Handy On The Go Lunch Kit

As Low As \$10.70



CPP-6106 😡 X Line Soup & Sandwich Clip Cooler

As Low As \$10.70



CPP-6073 🔤 Bay Soup & Salad Cooler Set

# As Low As \$10.90



CPP-6077 🔤 Clip Top Chillin' Bay Cooler Set

## As Low As \$10.90



CPP-6104 ໜ X Line Soup & Sandwich Set





CPP-6120 😡 X Line Nested Clip Cooler

## As Low As \$10.90



CPP-6132 😡 X Line Chillin' Clip Cooler

As Low As \$11.11



CPP-6094 😡 Bay Handy Soup & Salad Lunch Kit

As Low As \$11.21



CPP-6105 🕬 Bay Handy Clip Top Chillin' Lunch Kit

As Low As \$11.21



CPP-6112 X Line Noodle & Sandwich Set



CPP-6086



CPP-6074 NEW

Ridge Nested Seal Tight Bagged Cooler Set

## As Low As \$12.23



CPP-6149 NEW

Ridge Nested Seal Tight Bagged Set

As Low As \$13.25



CPP-6100 Nested Seal Tight Bagged Lunch Chiller

As Low As \$13.25



CPP-6072 🔤 Nested Seal Tight Bagged Bay Cooler Set

## As Low As \$13.56



CPP-6102 📟 Bay Handy Nested Seal Tight Bagged Lunch Kit

bay handy Nested Sear fight bagged Ed



CPP-6123 🔤 X Line Trendy Portion Control Lunch Set

As Low As \$14.88



#### CPP-5754 Portion Control Cooler Set

## As Low As \$4.68



CPP-4358 Ridg