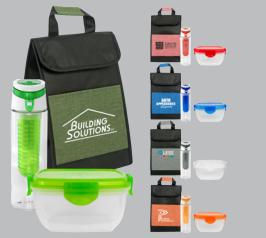

Tight Bagged Cooler Set

## As Low As \$12.23



CPP-6149 NEW

Ridge Nested Seal Tight Bagged Set

As Low As \$13.25



CPP-6100 Nested Seal Tight Bagged Lunch Chiller

As Low As \$13.25



CPP-6072 🔤 Nested Seal Tight Bagged Bay Cooler Set

## As Low As \$13.56



CPP-6102 📟 Bay Handy Nested Seal Tight Bagged Lunch Kit

bay handy Nested Sear fight bagged Ed



CPP-6123 🔤 X Line Trendy Portion Control Lunch Set

As Low As \$14.88



#### CPP-5754 Portion Control Cooler Set

## As Low As \$4.68



CPP-4358 Ridge Cooler Lunch To Go

## As Low As \$8.25



CPP-3554 Lunch Tray Chiller



CPP-5019 Nested Locking Lid Tote

As Low As \$6.42



CPP-3541 lced-Lunch-To-Go Kit

As Low As \$9.37



CPP-3693 Ridge Locking Lid Set



#### CPP-4380 Trendy Clip Top Ridge Cooler Set

## As Low As \$9.88



#### CPP-4690

G Line Voyager Square Portion Control & Cutlery Set

#### As Low As \$10.39



CPP-5756 Bay On The Go Lunch Set



CPP-5741 Bay Handy Portion Control Lunch Kit

As Low As \$9.99



## CPP-4755 G Line Voyager Chillin' Lunch Bag

# As Low As \$10.50



CPP-3550 Soup and Salad Chiller



#### CPP-5757 Up Front On The Go Set

## As Low As \$10.90



#### CPP-4368

Ridge Seal Tight and Infuser Lunch Set

#### As Low As \$12.84



CPP-5282 Ridge Cooler Backpack Picnic



CPP-4386 Trendy Ridge Curvy Lunch Kit

## As Low As \$11.82



CPP-4111 Ridge Infuser Lunch To Go

## As Low As \$13.25



CPP-5760 X Line Backpack Cooler Noodle Combo

As Low As 22.63