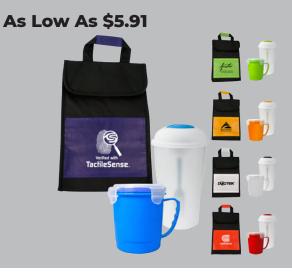

# Food Lifestyle Sets





CPP-6147 NEW Ridge Portion Control Tote Set

## As Low As \$4.89



## CPP-6089 NEW

Ridge Noodle & Sandwich Cooler Set



#### CPP-6126 🔤 Insulated Soup & Salad Cooler Set



CPP-6134 www Insulated Noodle & Sandwich Cooler Set





CPP-6121 Insulated Clip Top Chillin' Cooler Set

## As Low As \$5.91



CPP-6082 🔤 Ridge Clip Top Chillin' Cooler Set

## As Low As \$6.01



CPP-6095 🔤 Ridge Soup & Salad Tote Set

## As Low As \$6.01



CPP-6079 NEW Ridge Cooler Locking Lid Set

## As Low As \$8.35



CPP-6055 New Ridge Chilled Portion Control and Cutlery Set

# As Low As \$7.95



## CPP-6092 🔤 Ridge Cooler Nested Noodle & Sandwich Set

# As Low As \$8.86



CPP-6062 🔤 Ridge On The Go Lunch Set

## As Low As \$9.17



CPP-6136 🔤 G Line Voyager Locking Lid Set

As Low As \$9.37



## CPP-6075 New Portion Control Lunch Chiller

### As Low As \$9.48



CPP-6166 ww Ridge Portion Control Set

As Low As \$9.48



CPP-6069 www Ridge Clip Top Chillin' Lunch Set

## As L