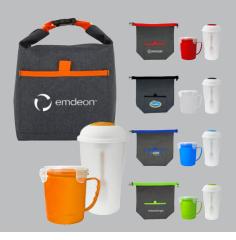

ooler





CPP-6141 www G Line Voyager Noodle & Sandwich Set

As Low As \$9.88



CPP-6053 🔤 Bay Seal Tight Cooler Bag Set

## As Low As \$9.99



CPP-6084 🔤 Bay Handy Locking Lid Lunch Kit



CPP-6068 ww Bay Noodle & Sandwich Cooler Set

## As Low As \$10.19



CPP-6076 🔤 X Line Seal Tight Clip Cooler

## As Low As \$10.19



CPP-6115 🔍 On The Go Lunch Chiller

## As Low As \$10.19



CPP-6081 🔤 Bay Handy Seal Tight Lunch Kit



CPP-6091 NEW

CPP-6090 NEW

As Low As \$10.50

7) aps

X Line Noodle & Sandwich Clip Cooler

### As Low As \$10.39



Bay Handy Noodle & Sandwich Lunch Kit

RESORT& SPA

SUILDING LOCK TECHNOL CPP-6163 😡 G Line Voyager Locking Lid Set

As Low As \$10.39





CPP-6114 www X Line On The Go Clip Cooler



CPP-6155 🐨 G Line Voyager Soup & Salad Set

As Low As \$10.60



CPP-6157 📟 Ridge Clip Top Chillin' Set

## As Low As \$10.60



CPP-6099 New Bay Handy On The Go Lunch Kit

As Low As \$10.70



CPP-6106 😡 X Line Soup & Sandwich Clip Cooler

As Low As \$10.70



CPP-6073 🔤 Bay Soup & Salad Cooler Set

# As Low As \$10.90



CPP-6077 🔤 Clip Top Chillin' Bay Cooler Set

## As Low As \$10.90



CPP-6104 ໜ X Line Soup & Sandwich Set





CPP-6120 😡 X Line Nested Clip Cooler

## As Low As \$10.90



CPP-6132 😡 X Line Chillin' Clip Cooler

As Low As \$11.11



CPP-6094 😡 Bay Handy Soup & Salad Lunch Kit

As Low As \$11.21



CPP-6105 🕬 Bay Handy Clip Top Chillin' Lunch Kit

As Low As \$11.21



CPP-6112 X Line Noodle & Sandwich Set



CPP-6086



CPP-6074 NEW

Ridge Nested Seal Tight Bagged Cooler Set

## As Low As \$12.23



CPP-6149 NEW

Ridge Nested Seal